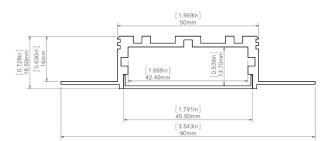

# **TECHNICAL DRAWING**

#### **Additional information**

- designed for up to four 10 mm wide LED strips
- line of light obtainable with the LIGER-50 cover and LED strips with a minimum of 120 LED /m
- the cover is evenly illuminated with four LED strips, with fewer strips shadows appear on the cover
- the KOZUS-50 profile is equipped with ZM sockets. ZM Connectors are used to connect profiles lengthwise. They are easily accessible even after mounting the profile in the ceiling
- the groove cut out in the drywall to accommodate the profile should be 51mm 56mm wide