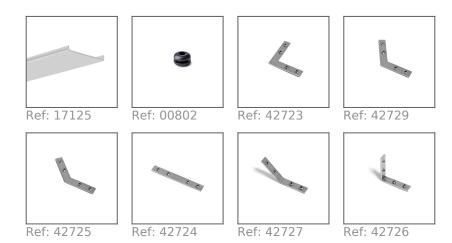

e is equipped with ZM sockets. ZM Connectors are used to connect profiles lengthwise. They are easily accessible even after mounting the profile in the ceiling
- the groove cut out in the drywall to accommodate the profile should be 51mm 56mm wide

## **AVAILABLE LENGTHS**

| Ref. nr.  | surface finish     | available lengths |
|-----------|--------------------|-------------------|
| C0958NA_1 | Non anodized (raw) | 1000 mm           |
| C0958NA_2 | Non anodized (raw) | 2000 mm           |



| Ref. nr.  | surface finish     | available lengths |
|-----------|--------------------|-------------------|
| C0958NA_3 | Non anodized (raw) | 3000 mm           |

# **TECHNICAL DRAWING**





### **RELATED PRODUCTS**

### **COVERS**



Ref: 17086

# **END CAPS**



Ref: 24282

### **ACCESSORIES**



### **COUPLERS** - CONNECTION METHODS FOR PROFILES













L90PZ T135L







More accessories on our page www.klusdesign.eu