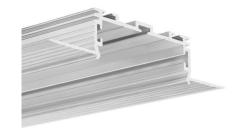

### PRODUCT DESCRIPTION

- Line of light
- Concealed aluminum elements
- The profile does not interfere with a structure made of 5/8 inch (about 16mm) thick drywall

#### **Application**

- to create a line of light flush with the surface of walls and ceilings

### **Assembly**

- fixed in the groove with mounting adhesive
- profile fastening wings covered with gypsum plaster
- The PROTECTIVE INSERT TECH-50 ensures that the profile slot remains wide enough for the snap-in cover (its use is NECESSARY during mounting and finishing works)

#### **Additional information**

- designed for up to four 10 mm wide LED strips
- line of light obtainable with the LIGER-50 cover and LED strips with a minimum of 120 LED /m
- the cover is evenly illuminated with four LED strips, with fewer strips shadows appear on the cover
- the KOZUS-50 profile is equipped with ZM sockets. ZM Connectors are used to connect profiles lengthwise. They are easily accessible even after mounting the profile in the ceiling
- the groove cut out in the drywall to accommodate the profile should be 51mm 56mm wide